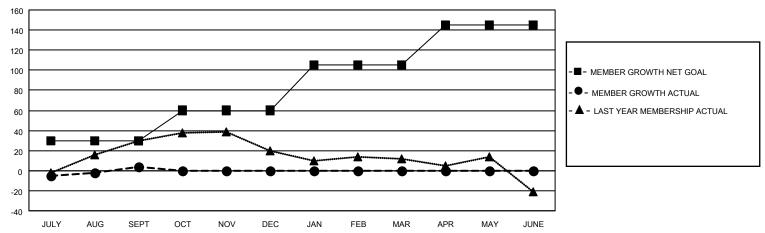

### GOALS AND ACTUAL MEMBERS CUMULATIVE

| DROPPED CLUBS: 0 |    | 12 CLUBS OF 56 ADDED 1 OR<br>MORE NEW MEMBERS | GENDER DISTRIBUTION                 |              |  |
|------------------|----|-----------------------------------------------|-------------------------------------|--------------|--|
|                  |    | MORE NEW MEMBERS                              | MALE                                | 965 (63.99%) |  |
|                  |    |                                               | FEMALE 543 (36.01%)                 |              |  |
| DROPPED MEMBERS  |    |                                               | NON BINARY                          | 0 (0.00%)    |  |
|                  |    |                                               | PREFER NOT TO ANSWER                | 0 (0.00%)    |  |
| DECEASED         | 7  |                                               |                                     |              |  |
| CLUB CANCELLED   | 0  | CLICK HERE FOR CUMULATIVE                     | TOTAL FAMILY UNIT MEMBERS           | s 470        |  |
| OTHER            | 20 | MEMBERSHIP DATA                               |                                     |              |  |
| TOTAL            | 27 |                                               | FAMILY MEMBERS PAYING HALF DUES 240 |              |  |
|                  |    |                                               |                                     |              |  |

## District 29 I

| Clubs RESULTS FOR 2021-2022 |   |   |   | Members RESULTS FOR 2021-2022 |    |    |    |
|-----------------------------|---|---|---|-------------------------------|----|----|----|
|                             |   |   |   |                               |    |    |    |
| JULY/AUG/SEPT               | 2 | 0 | 0 | JULY/AUG/SEPT                 | 30 | 34 | 27 |
| OCT/NOV/DEC                 | 0 | 0 | 0 | OCT/NOV/DEC                   | 30 | 0  | 0  |
| JAN/FEB/MAR                 | 1 | 0 | 0 | JAN/FEB/MAR                   | 45 | 0  | 0  |
| APR/MAY/JUNE                | 1 | 0 | 0 | APR/MAY/JUNE                  | 40 | 0  | 0  |