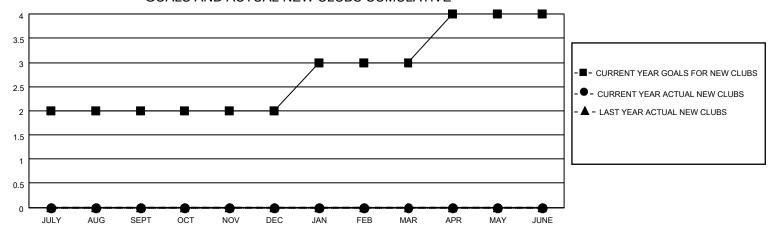

### GOALS AND ACTUAL NEW CLUBS CUMULATIVE

## District 29 I

| Clubs RESULTS FOR 2021-2022 |   |   |   | Members RESULTS FOR 2021-2022 |    |    |    |
|-----------------------------|---|---|---|-------------------------------|----|----|----|
|                             |   |   |   |                               |    |    |    |
| JULY/AUG/SEPT               | 2 | 0 | 0 | JULY/AUG/SEPT                 | 30 | 34 | 27 |
| OCT/NOV/DEC                 | 0 | 0 | 0 | OCT/NOV/DEC                   | 30 | 0  | 0  |
| JAN/FEB/MAR                 | 1 | 0 | 0 | JAN/FEB/MAR                   | 45 | 0  | 0  |
| APR/MAY/JUNE                | 1 | 0 | 0 | APR/MAY/JUNE                  | 40 | 0  | 0  |